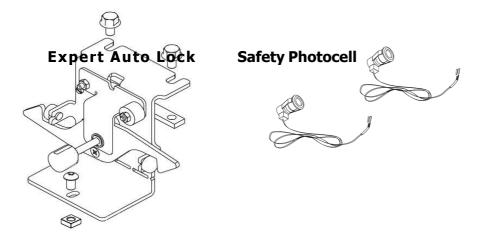

#### **Internal Connection Set**

- 1-Engine Group
- 4- CIO
- 2-Internal Connection Set
- 4- Closed Profile
- 5- Automatic Locking Device