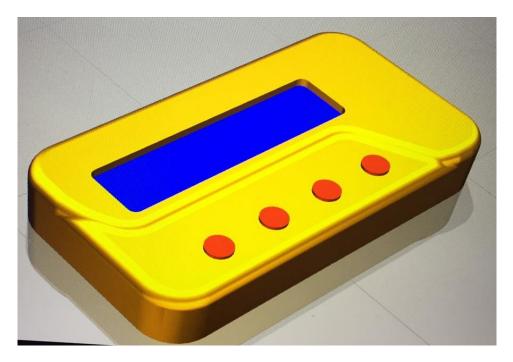

#### KONUM ANAHTARI KULLANIMI

#### Ana Ekran Kullanım:

- 1- Konum anahtarı üzerindeki kırmızı tuşa 🔜 basılıp resimdeki gibi tek ok 🗾 görseli ekranda çıktığında dış radar devre dışı duruma gelir. Kırmızı tuşa bir kez daha basıldığında çift ok görsel ekranda çıkar ve 2 radar da çalışır duruma gelir.
- 2- Konum anahtarı üzerindeki Mavi tuşa basıldığında kar tanesi resmi pörünür. Kapı kış moduna geçmiş demektir. Kapı artık açıldığında kullanıcının belirlediği oranda yarım şekilde açılacaktır. Aynı tuşa yine basıldığında güneş resmi çıkar ve kapı normal çalışma moduna dönmüş olur.
- 3- Kapı normal çalışma modunda iken ekranda kapı kapalı işareti 📕 görünür. Konum anahtarı

üzerindeki Mavi tuşa 📰 bastığımızda kapı açık işareti ekranda belirir ve kapı açık konuma geçer. Açık konumdayken kanatlar motor yükünden boşa çıkar.

4- Kapı normal çalışma modundayken ekranda kilit açık işareti **E**ğörünür.

Yeşil tuşa bastığımızda kapı kilitli duruma geçer. Eğer mevcut ise elektromekanik kilit, kilitli duruma geçer.