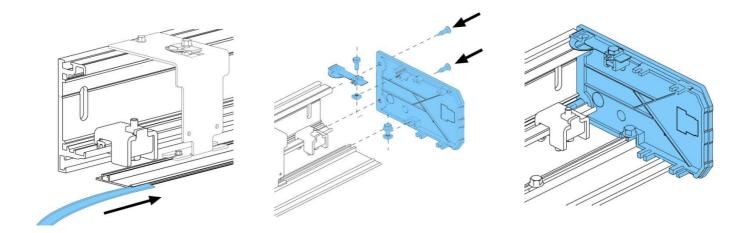

6. Install the stop yoke and lock securing apparatus as shown

7. Attach the wheel arms to the mechanism in Mechaism as shown.

8. Using the fasteners mentioned in step 3, place the mechanism into the muscle