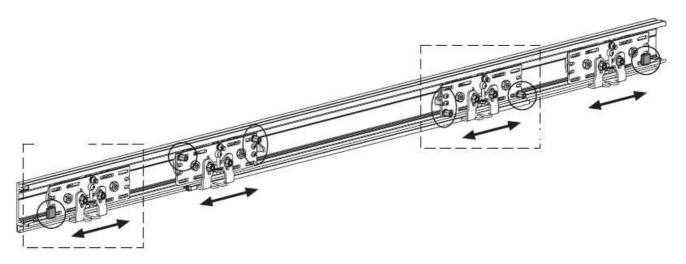

### 2.3 Mounting Steps

1. Double-sided wheel rail profile construction Construction on wheel rail.

2.Construct the wheel rail to the cradle.

**3.**Place the connecting elements in the cage as shown in the grid on the A network.

- S
- 4. Place the wheels in the cradle as shown below

Adjust the Adjusting Wheel using the whisker and tighten the nuts of the Fixed Wheels with

5. Once the wheels are assembled, they must be able to move freely within the enclosure and be firm enough not to come off the wheel rail

6. Install the stop yoke and lock securing apparatus as shown

7. Attach the wheel arms to the mechanism in Mechaism as shown.

8. Using the fasteners mentioned in step 3, place the mechanism into the muscle

9. Attach the wheel arms to the wheels as shown