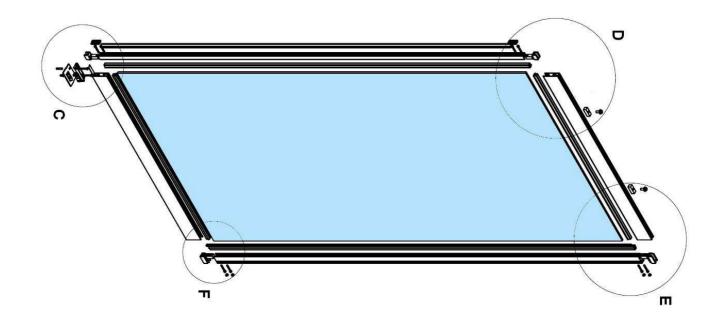

Construction on wheel rail.

2.Construct the wheel rail to the cradle.

**3.**Place the connecting elements in the cage as shown in the grid on the A network.

- S
- 4. Place the wheels in the cradle as shown below







Adjust the Adjusting Wheel using the whisker and tighten the nuts of the Fixed Wheels with



5. Once the wheels are assembled, they must be able to move freely within the enclosure and be firm enough not to come off the wheel rail



6. Install the stop yoke and lock securing apparatus as shown





7. Attach the wheel arms to the mechanism in Mechaism as shown.



8. Using the fasteners mentioned in step 3, place the mechanism into the muscle



9. Attach the wheel arms to the wheels as shown



























## 2.4 E20 Leaf Installation :

Fixed Wing :













### 2.5 I30 Leaf Installation:











#### **3. ELECTRICAL CONNECTIONS**

#### 3.1 Connection diagram





Ĺ

#### KONUM ANAHTARI KULLANIMI



#### Ana Ekran Kullanım:

- 1- Konum anahtarı üzerindeki kırmızı tuşa 🔜 basılıp resimdeki gibi tek ok 🗾 görseli ekranda çıktığında dış radar devre dışı duruma gelir. Kırmızı tuşa bir kez daha basıldığında çift ok görsel ekranda çıkar ve 2 radar da çalışır duruma gelir.
- 2- Konum anahtarı üzerindeki Mavi tuşa basıldığında kar tanesi resmi pörünür. Kapı kış moduna geçmiş demektir. Kapı artık açıldığında kullanıcının belirlediği oranda yarım şekilde açılacaktır. Aynı tuşa yine basıldığında güneş resmi çıkar ve kapı normal çalışma moduna dönmüş olur.
- 3- Kapı normal çalışma modunda iken ekranda kapı kapalı işareti 📕 görünür. Konum anahtarı