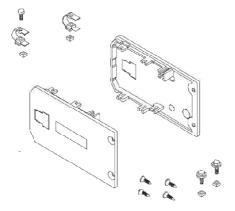

| 30 - 80 cm/s.         |
| Closing speed                       | 120 cm                |
| Maximum transit width (double wing) | 200 cm                |
| Maximum transit height              | 240 cm                |
| Maximum wing weight                 | 90Kg / Wing           |
| Wing speed acceleration value       | 1.4 m/s2              |
| Wing closure power                  | 140 N                 |
| Güç kaynağı                         | 230V-50 Hz            |
| Maksimum tüketim                    | 150 W                 |
| Mekanizma yüksekliği                | 10 cm                 |



## 2. INSTALLATION INSTRUCTIONS: 2.1 Mechanisms and Accessories :









## 2.2 Mechanism and Case Accessories

#### **Case Profile**



Bottom Cover Profile



**Black Side Cover** 



#### **Internal Connection Set**



- 1-Engine Group
- 4- CIO
- 2-Internal Connection Set
- 4- Closed Profile
- 5- Automatic Locking Device





### 2.3 Mounting Steps

1. Double-sided wheel rail profile construction Construction on wheel rail.

2.Construct the wheel rail to the cradle.

**3.**Place the connecting elements in the cage as shown in the grid on the A network.

- S
- 4. Place the wheels in the cradle as shown below







Adjust the Adjusting Wheel using the whisker and tighten the nuts of the Fixed Wheels with



5. Once the wheels are assembled, they must be able to move freely within the enclosure and be firm enough not to come off the wheel rail



6. Install the stop yoke and lock securing apparatus as shown





7. Attach the wheel arms to the mechanism in Mechaism as