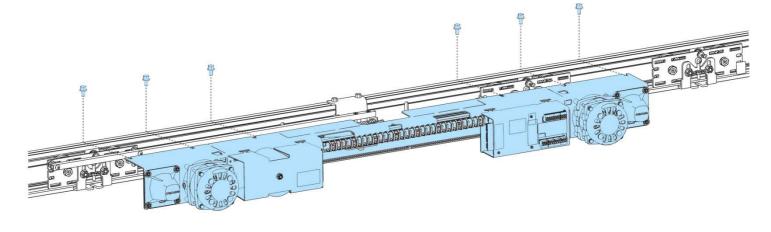

#### **Internal Connection Set**

- 1-Engine Group
- 4- CIO
- 2-Internal Connection Set
- 4- Closed Profile
- 5- Automatic Locking Device

6. Install the stop yoke and lock securing apparatus as shown

7. Attach the wheel arms to the mechanism in Mechaism as shown.

8. Using the fasteners mentioned in step 3, place the mechanism into the muscle