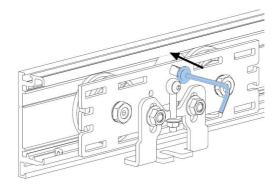

6. Install the stop yoke and lock securing apparatus as shown

7. Attach the wheel arms to the mechanism in Mechaism as shown.

8. Using the fasteners mentioned in step 3, place the mechanism into the muscle

9. Attach the wheel arms to the wheels as shown