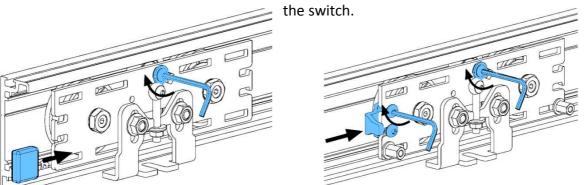

#### KONUM ANAHTARI KULLANIMI

#### Ana Ekran Kullanım:

- 1- Konum anahtarı üzerindeki kırmızı tuşa 🔜 basılıp resimdeki gibi tek ok 🗾 görseli ekranda çıktığında dış radar devre dışı duruma gelir. Kırmızı tuşa bir kez daha basıldığında çift ok görsel ekranda çıkar ve 2 radar da çalışır duruma gelir.
- 2- Konum anahtarı üzerindeki Mavi tuşa basıldığında kar tanesi resmi pörünür. Kapı kış moduna geçmiş demektir. Kapı artık açıldığında kullanıcının belirlediği oranda yarım şekilde açılacaktır. Aynı tuşa yine basıldığında güneş resmi çıkar ve kapı normal çalışma moduna dönmüş olur.
- 3- Kapı normal çalışma modunda iken ekranda kapı kapalı işareti 📕 görünür. Konum anahtarı

üzerindeki Mavi tuşa 📰 bastığımızda kapı açık işareti ekranda belirir ve kapı açık konuma geçer. Açık konumdayken kanatlar motor yükünden boşa çıkar.

4- Kapı normal çalışma modundayken ekranda kilit açık işareti **E**ğörünür.

Yeşil tuşa bastığımızda kapı kilitli duruma geçer. Eğer mevcut ise elektromekanik kilit, kilitli duruma geçer.