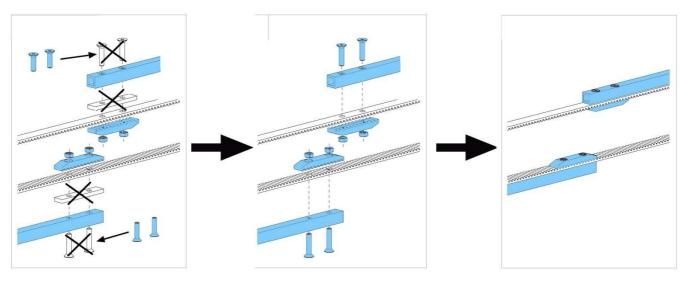

### 2.3 Mounting Steps

1. Double-sided wheel rail profile construction Construction on wheel rail.

2.Construct the wheel rail to the cradle.

**3.**Place the connecting elements in the cage as shown in the grid on the A network.

6. Install the stop yoke and lock securing apparatus as shown

7. Attach the wheel arms to the mechanism in Mechaism as shown.

8. Using the fasteners mentioned in step 3, place the mechanism into the muscle