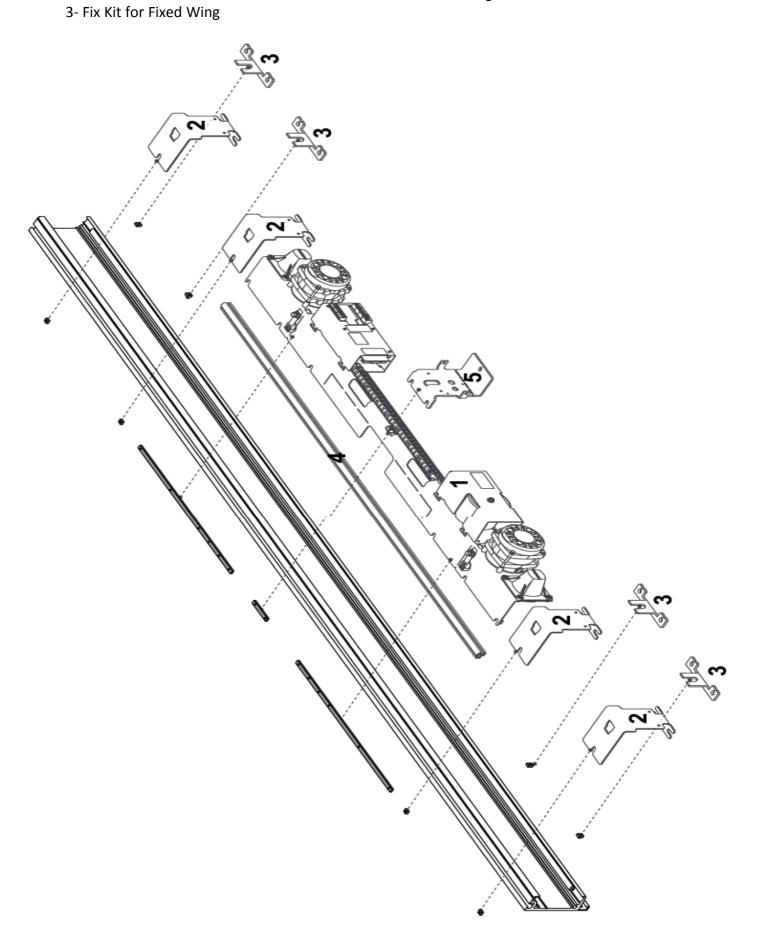

### 2.3 Mounting Steps

1. Double-sided wheel rail profile construction Construction on wheel rail.

2.Construct the wheel rail to the cradle.

**3.**Place the connecting elements in the cage as shown in the grid on the A network.

- S
- 4. Place the wheels in the cradle as shown below

Adjust the Adjusting Wheel using the whisker and tighten the nuts of the Fixed Wheels with

5. Once the wheels are assembled, they must be able to move freely within the enclosure and be firm enough not to come off the wheel rail

6. Install the stop yoke and lock securing apparatus as shown

7. Attach the wheel arms to the mechanism in Mechaism as shown.

8. Using the fasteners mentioned in step 3, place the mechanism into the muscle

9. Attach the wheel arms to the wheels as shown

## 2.4 E20 Leaf Installation :

Fixed Wing :

### 2.5 I30 Leaf Installation: