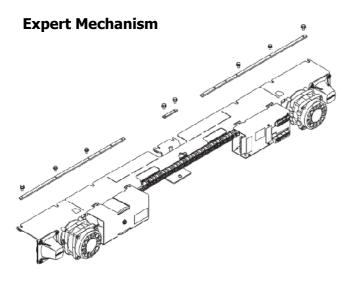

## 2. INSTALLATION INSTRUCTIONS: 2.1 Mechanisms and Accessories :

#### **Internal Connection Set**

- 1-Engine Group
- 4- CIO
- 2-Internal Connection Set
- 4- Closed Profile
- 5- Automatic Locking Device