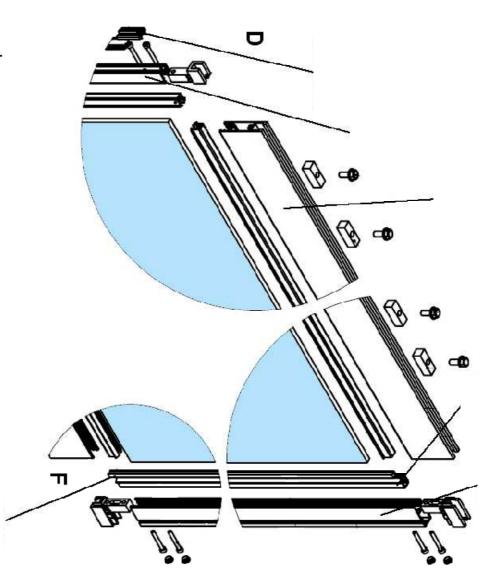

struction on wheel rail.

2.Construct the wheel rail to the cradle.

**3.**Place the connecting elements in the cage as shown in the grid on the A network.

- S
- 4. Place the wheels in the cradle as shown below







Adjust the Adjusting Wheel using the whisker and tighten the nuts of the Fixed Wheels with



5. Once the wheels are assembled, they must be able to move freely within the enclosure and be firm enough not to come off the wheel rail



6. Install the stop yoke and lock securing apparatus as shown





7. Attach the wheel arms to the mechanism in Mechaism as shown.



8. Using the fasteners mentioned in step 3, place the mechanism into the muscle



9. Attach the wheel arms to the wheels as shown



























## 2.4 E20 Leaf Installation :

Fixed Wing :













### 2.5 I30 Leaf Installation:











#### **3. ELECTRICAL CONNECTIONS**

#### 3.1 Connection diagram





Ĺ

#### KONUM ANAHTARI KULLANIMI



#### Ana Ekran Kullanım:

- 1- Konum anahtarı üzerindeki kırmızı tuşa 🔜 basılıp resimdeki gibi tek ok 🗾 görseli ekranda çıktığında dış radar devre dışı duruma gelir. Kırmızı tuşa bir kez daha basıldığında çift ok görsel ekranda çıkar ve 2 radar da çalışır duruma gelir.
- 2- Konum anahtarı üzerindeki Mavi tuşa basıldığında kar tanesi resmi pörünür. Kapı kış moduna geçmiş demektir. Kapı artık açıldığında kullanıcının belirlediği oranda yarım şekilde açılacaktır. Aynı tuşa yine basıldığında güneş resmi çıkar ve kapı normal çalışma moduna dönmüş olur.
- 3- Kapı normal çalışma modunda iken ekranda kapı kapalı işareti 📕 görünür. Konum anahtarı

üz