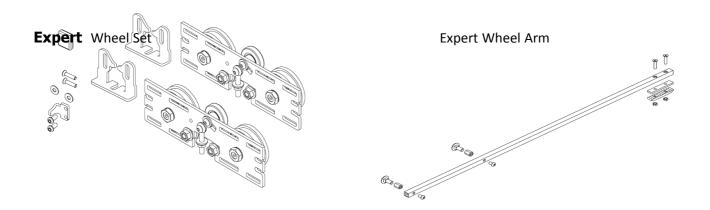

- S
- 4. Place the wheels in the cradle as shown below

Adjust the Adjusting Wheel using the whisker and tighten the nuts of the Fixed Wheels with

5. Once the wheels are assembled, they must be able to move freely within the enclosure and be firm enough not to come off the wheel rail

9. Attach the wheel arms to the wheels as shown