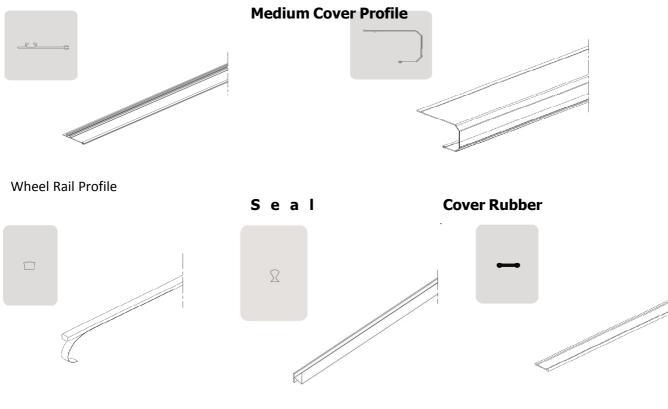

## 2.2 Mechanism and Case Accessories

#### **Case Profile**

Bottom Cover Profile

**Black Side Cover** 

#### **Internal Connection Set**

- 1-Engine Group
- 4- CIO
- 2-Internal Connection Set
- 4- Closed Profile
- 5- Automatic Locking Device