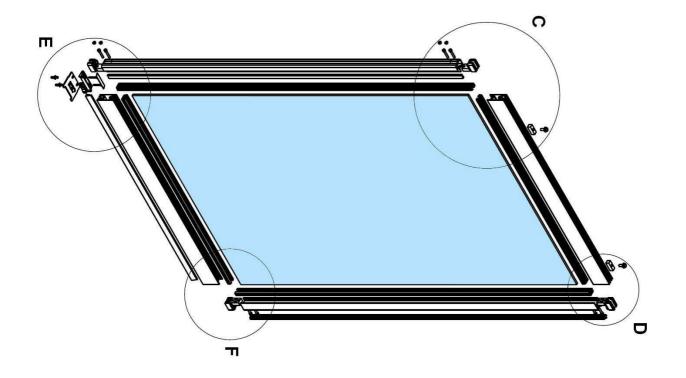

e wheel rail to the cradle.

**3.**Place the connecting elements in the cage as shown in the grid on the A network.

- S
- 4. Place the wheels in the cradle as shown below







Adjust the Adjusting Wheel using the whisker and tighten the nuts of the Fixed Wheels with



5. Once the wheels are assembled, they must be able to move freely within the enclosure and be firm enough not to come off the wheel rail



6. Install the stop yoke and lock securing apparatus as shown





7. Attach the wheel arms to the mechanism in Mechaism as shown.



8. Using the fasteners mentioned in step 3, place the mechanism into the muscle



9. Attach the wheel arms to the wheels as shown



























## 2.4 E20 Leaf Installation :

Fixed Wing :













### 2.5 I30 Leaf Installation:











#### **3. ELECTRICAL CONNECTIONS**

#### 3.1 Connection diagram





Ĺ

#### KONUM ANAHTARI KULLANIMI



#### Ana Ekran Kullanım:

- 1- Konum anahtarı üzerindeki kırmızı tuşa 🔜 basılıp resimdeki gibi tek ok 🗾 görseli ekranda çıktığında dış radar devre dışı duruma gelir. Kırmızı tuşa bir kez daha basıldığında çift ok görsel ekranda çıkar ve 2 radar da çalışır duruma gelir.
- 2- Konum anahtarı üzerindeki Mavi tuşa basıldığında kar tanesi resmi pörünür. Kapı kış moduna geçmiş demektir. Kapı artık açıldığında kullanıcının belirlediği oranda yarım şekilde açılacaktır. Aynı tuşa yine basıldığında güneş resmi çıkar ve kapı normal çalışma moduna dönmüş olur.
- 3- Kapı normal çalışma modunda iken ekranda kapı kapalı işareti 📕 görünür. Konum anahtarı

üzerindeki Mavi tuşa 📰 bastığımızda kapı a