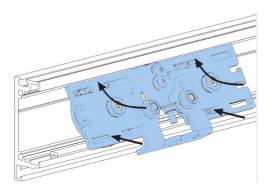

#### **Internal Connection Set**

- 1-Engine Group
- 4- CIO
- 2-Internal Connection Set
- 4- Closed Profile
- 5- Automatic Locking Device

6. Install the stop yoke and lock securing apparatus as shown

7. Attach the wheel arms to the mechanism in Mechaism as shown.

8. Using the fasteners mentioned in step 3, place the mechanism into the muscle