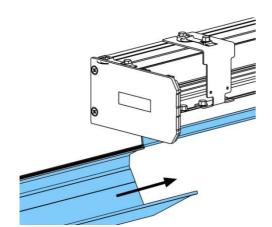

### 2.3 Mounting Steps

1. Double-sided wheel rail profile construction Construction on wheel rail.

2.Construct the wheel rail to the cradle.

**3.**Place the connecting elements in the cage as shown in the grid on the A network.