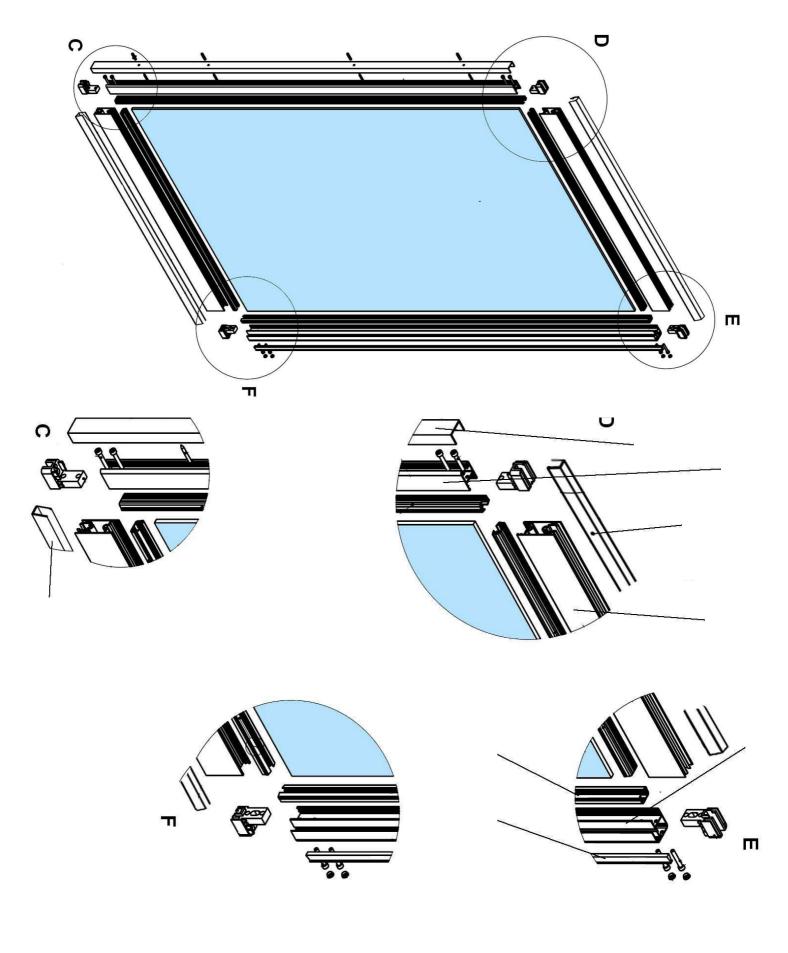

t the wheel rail to the cradle.

**3.**Place the connecting elements in the cage as shown in the grid on the A network.

- S
- 4. Place the wheels in the cradle as shown below







Adjust the Adjusting Wheel using the whisker and tighten the nuts of the Fixed Wheels with



5. Once the wheels are assembled, they must be able to move freely within the enclosure and be firm enough not to come off the wheel rail



6. Install the stop yoke and lock securing apparatus as shown





7. Attach the wheel arms to the mechanism in Mechaism as shown.



8. Using the fasteners mentioned in step 3, place the mechanism into the muscle



9. Attach the wheel arms to the wheels as shown



























## 2.4 E20 Leaf Installation :

Fixed Wing :













### 2.5 I30 Leaf Installation:











#### **3. ELECTRICAL CONNECTIONS**

#### 3.1 Connection diagram





Ĺ

#### KONUM ANAHTARI KULLANIMI



#### Ana Ekran Kullanım:

- 1- Konum anahtarı üzerindeki kırmızı tuşa 🔜 basılıp resimdeki gibi tek ok 🗾 görseli ekranda çıktığında dış radar devre dışı duruma gelir. Kırmızı tuşa bir kez daha basıldığında çift ok görsel ekranda çıkar ve 2 radar da çalışır duruma gelir.
- 2- Konum anahtarı üzerindeki Mavi tuşa basıldığında kar tanesi resmi pörünür. Kapı kış moduna geçmiş demektir. Kapı artık açıldığında kullanıcının belirlediği oranda yarım şekilde açılacaktır. Aynı tuşa yine basıldığında güneş resmi çıkar ve kapı normal çalışma moduna dönmüş olur.
- 3- Kapı normal çalışma modunda iken ekranda kapı kapalı işareti 📕 görünür. Konum anahtarı

üzerindeki Mavi tuşa 📰 bastığımızda ka