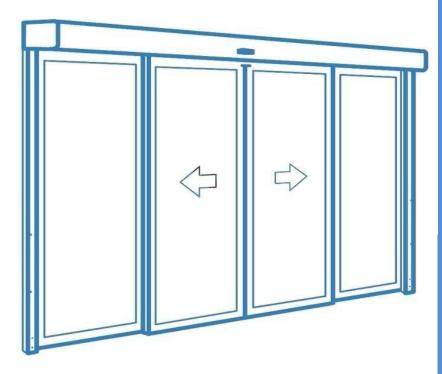

## Turkiye's First and Only Twin Motor Gearless Automatic Door System

## **<u>1. TECHNICAL SPECIFIC</u>ATIONS :**

\*Mechanism height 10 cm.

\*The belt system that provides the movement of the doors is operated by double motor. \*There is a battery system that will open to the door once the power is cut off inside the door.

\*Each wing can move at a speed of 1400 mm / sec to allow the door to open quickly.

\*Set open time 0 - 30 sec. .

\*The opening speed of the doors is higher than the closing speed.

- \*The mechanism is working with 2x90 kg wings. (The moving capacity for single-leaf door is 100 kg.)
- \*The mechanism automatically determines the opening and closing distances when the machine is switched on.
- \*When the mechanism is required, the FM receiver can be remotely controlled by being equipped with a transmitter system.