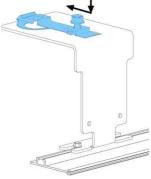

6. Install the stop yoke and lock securing apparatus as shown

7. Attach the wheel arms to the mechanism in Mechaism as shown.

8. Using the fasteners mentioned in step 3, place the mechanism into the muscle