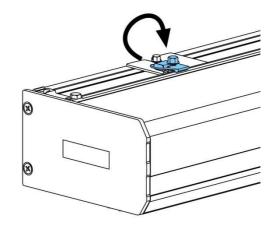

6. Install the stop yoke and lock securing apparatus as shown

7. Attach the wheel arms to the mechanism in Mechaism as shown.

8. Using the fasteners mentioned in step 3, place the mechanism into the muscle

9. Attach the wheel arms to the wheels as shown