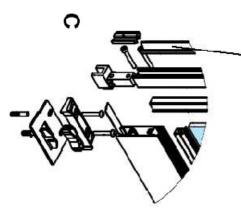

onstruction on wheel rail.

2.Construct the wheel rail to the cradle.

**3.**Place the connecting elements in the cage as shown in the grid on the A network.

- S
- 4. Place the wheels in the cradle as shown below







Adjust the Adjusting Wheel using the whisker and tighten the nuts of the Fixed Wheels with



5. Once the wheels are assembled, they must be able to move freely within the enclosure and be firm enough not to come off the wheel rail



6. Install the stop yoke and lock securing apparatus as shown





7. Attach the wheel arms to the mechanism in Mechaism as shown.



8. Using the fasteners mentioned in step 3, place the mechanism into the muscle



9. Attach the wheel arms to the wheels as shown



























## 2.4 E20 Leaf Installation :

Fixed Wing :













### 2.5 I30 Leaf Installation:











#### **3. ELECTRICAL CONNECTIONS**

#### 3.1 Connection diagram





Ĺ

#### KONUM ANAHTARI KULLANIMI



#### Ana Ekran Kullanım:

- 1- Konum anahtarı üzerindeki kırmızı tuşa 🔜 basılıp resimdeki gibi tek ok 🗾 görseli ekranda çıktığında dış radar devre dışı duruma gelir. Kırmızı tuşa bir kez daha basıldığında çift ok görsel ekranda çıkar ve 2 radar da çalışır duruma gelir.
- 2- Konum anahtarı üzerindeki Mavi tuşa basıldığında kar tanesi resmi pörünür. Kapı kış moduna geçmiş demektir. Kapı artık açıldığında kullanıcının belirlediği oranda yarım şekilde açılacaktır. Aynı tuşa yine basıldığında güneş resmi çıkar ve kapı normal çalışma moduna dönmüş olur.
- 3- Kapı normal çalışma modunda iken ekranda kapı kapalı işareti 📕 görünür. Konum anahtarı