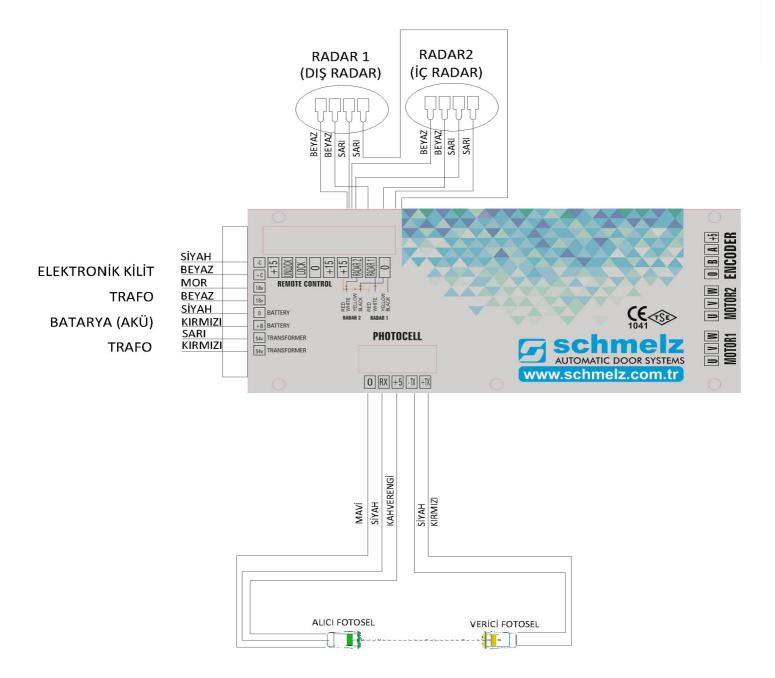

cage as shown in the grid on the A network.

- S
- 4. Place the wheels in the cradle as shown below







Adjust the Adjusting Wheel using the whisker and tighten the nuts of the Fixed Wheels with



5. Once the wheels are assembled, they must be able to move freely within the enclosure and be firm enough not to come off the wheel rail



6. Install the stop yoke and lock securing apparatus as shown





7. Attach the wheel arms to the mechanism in Mechaism as shown.



8. Using the fasteners mentioned in step 3, place the mechanism into the muscle



9. Attach the wheel arms to the wheels as shown



























## 2.4 E20 Leaf Installation :

Fixed Wing :













### 2.5 I30 Leaf Installation:











#### **3. ELECTRICAL CONNECTIONS**

#### 3.1 Connection diagram





Ĺ

#### KONUM ANAHTARI KULLANIMI



#### Ana Ekran Kullanım:

- 1- Konum anahtarı üzerindeki kırmızı tuşa 🔜 basılıp resimdeki gibi tek ok 🗾 görseli ekranda çıktığında dış radar devre dışı duruma gelir. Kırmızı tuşa bir kez daha basıldığında çift ok görsel ekranda çıkar ve 2 radar da çalışır duruma gelir.
- 2- Konum anahtarı üzerindeki Mavi tuşa basıldığında kar tanesi resmi pörünür. Kapı kış moduna geçmiş demektir. Kapı artık açıldığında kullanıcının belirlediği oranda yarım şekilde açılacaktır. Aynı tuşa yine basıldığında güneş resmi çıkar ve kapı normal çalışma moduna dönmüş olur.
- 3- Kapı normal çalışma modunda iken ekranda kapı kapalı işareti 📕 görünür. Konum anahtarı

üzerindeki Mavi tuşa 📰 bastığımızda kapı açık işareti ekranda belirir ve kapı açık konuma geçer. Açık konumdayken