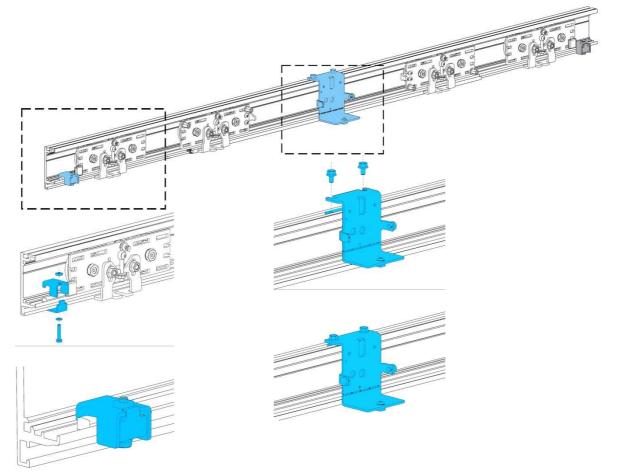

6. Install the stop yoke and lock securing apparatus as shown

7. Attach the wheel arms to the mechanism in Mechaism as shown.

8. Using the fasteners mentioned in step 3, place the mechanism into the muscle

9. Attach the wheel arms to the wheels as shown