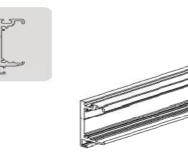

- 150 cm/sn.      |
| Kapanma hızı                        | 30 - 80 cm/s.         |
| Closing speed                       | 120 cm                |
| Maximum transit width (double wing) | 200 cm                |
| Maximum transit height              | 240 cm                |
| Maximum wing weight                 | 90Kg / Wing           |
| Wing speed acceleration value       | 1.4 m/s2              |
| Wing closure power                  | 140 N                 |
| Güç kaynağı                         | 230V-50 Hz            |
| Maksimum tüketim                    | 150 W                 |
| Mekanizma yüksekliği                | 10 cm                 |



## 2. INSTALLATION INSTRUCTIONS: 2.1 Mechanisms and Accessories :









## 2.2 Mechanism and Case Accessories

#### **Case Profile**



Bottom Cover Profile



**Black Side Cover** 



#### **Internal Connection Set**



- 1-Engine Group
- 4- CIO
- 2-Internal Connection Set
- 4- Closed Profile
- 5- Automatic Locking Device





### 2.3 Mounting Steps

1. Double-sided wheel rail profile construction Construction on wheel rail.

2.Construct the wheel rail to the cradle.

**3.**Place the connecting elements in the cage as shown in the grid on the A network.

- S
- 4. Place the wheels in the cradle as shown below







Adjust the Adjusting Wheel using the whisker and tighten the nuts of the Fixed Wheels with



5. Once the wheels are assembled, they must be able to move freely within the enclosure and be firm enough not to come off the wheel rail



6. Install the stop yoke and lock securing apparatus as shown





7. Attac