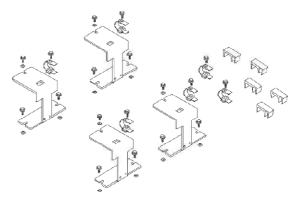

### 2.3 Mounting Steps

1. Double-sided wheel rail profile construction Construction on wheel rail.

2.Construct the wheel rail to the cradle.

**3.**Place the connecting elements in the cage as shown in the grid on the A network.

- S
- 4. Place the wheels in the cradle as shown below

Adjust the Adjusting Wheel using the whisker and tighten the nuts of the Fixed Wheels with

5. Once the wheels are assembled, they must be able to move freely within the enclosure and be firm enough not to come off the wheel rail

6. Install the stop yoke and lock securing apparatus as shown

7. Attach the wheel arms to the mechanism in Mechaism as shown.

8. Using the fasteners mentioned in step 3, place the mechanism into the muscle

9. Attach the wheel arms to the wheels as shown