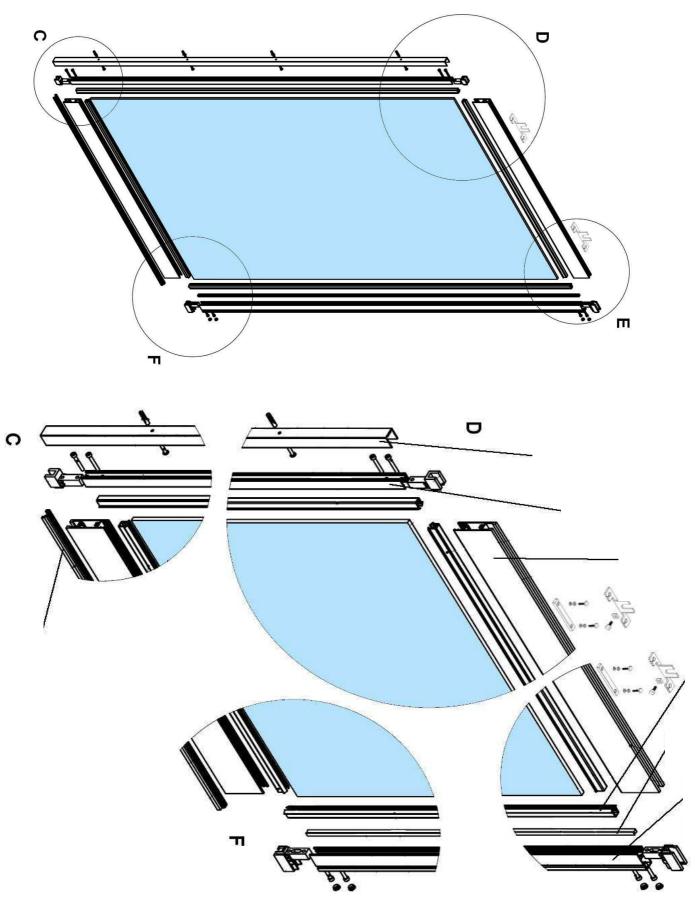

tion Construction on wheel rail.

2.Construct the wheel rail to the cradle.

**3.**Place the connecting elements in the cage as shown in the grid on the A network.

- S
- 4. Place the wheels in the cradle as shown below







Adjust the Adjusting Wheel using the whisker and tighten the nuts of the Fixed Wheels with



5. Once the wheels are assembled, they must be able to move freely within the enclosure and be firm enough not to come off the wheel rail



6. Install the stop yoke and lock securing apparatus as shown





7. Attach the wheel arms to the mechanism in Mechaism as shown.



8. Using the fasteners mentioned in step 3, place the mechanism into the muscle



9. Attach the wheel arms to the wheels as shown



























## 2.4 E20 Leaf Installation :

Fixed Wing :













### 2.5 I30 Leaf Installation:











#### **3. ELECTRICAL CONNECTIONS**

#### 3.1 Connection diagram





Ĺ

#### KONUM ANAHTARI KULLANIMI



#### Ana Ekran Kullanım:

- 1- Konum anahtarı üzerindeki kırmızı tuşa 🔜 basılıp resimdeki gibi tek ok 🗾 görseli ekranda çıktığında dış radar devre dışı duruma gelir. Kırmızı tuşa bir kez daha basıldığında çift ok görsel ekranda çıkar ve 2 radar da çalışır duruma gelir.
- 2- Konum anahtarı üzerindeki Mavi tuşa basıldığında kar tanesi resmi pörünür. Kapı kış moduna geçmiş demektir. Kapı artık açıldığında kullanıcının belirlediği oranda yarım şekilde açılacaktır. Aynı tuşa yine basıldığında güneş resmi çıkar ve kapı normal çalışma moduna dönmüş olur.
- 3- Kapı normal çalışma modunda iken ekranda kapı kapalı işareti 📕 görünür. Konum anah