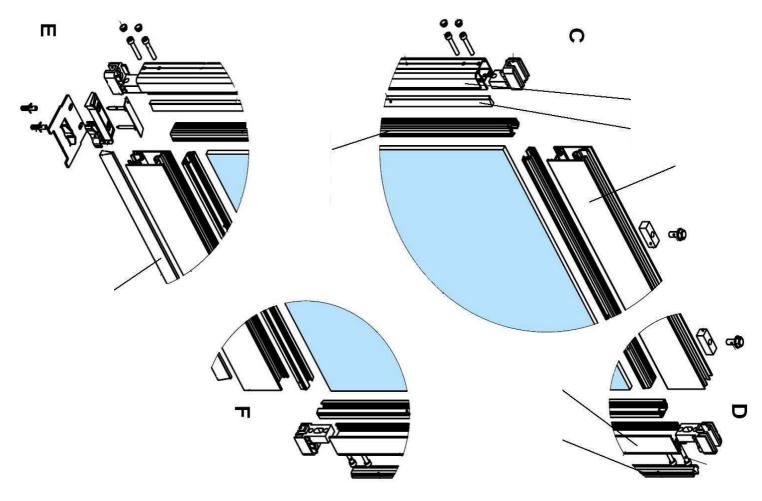

wheel rail to the cradle.

**3.**Place the connecting elements in the cage as shown in the grid on the A network.

- S
- 4. Place the wheels in the cradle as shown below







Adjust the Adjusting Wheel using the whisker and tighten the nuts of the Fixed Wheels with



5. Once the wheels are assembled, they must be able to move freely within the enclosure and be firm enough not to come off the wheel rail



6. Install the stop yoke and lock securing apparatus as shown





7. Attach the wheel arms to the mechanism in Mechaism as shown.



8. Using the fasteners mentioned in step 3, place the mechanism into the muscle



9. Attach the wheel arms to the wheels as shown



























## 2.4 E20 Leaf Installation :

Fixed Wing :













### 2.5 I30 Leaf Installation:











#### **3. ELECTRICAL CONNECTIONS**

#### 3.1 Connection diagram





Ĺ

#### KONUM ANAHTARI KULLANIMI



#### Ana Ekran Kullanım:

- 1- Konum anahtarı üzerindeki kırmızı tuşa 🔜 basılıp resimdeki gibi tek ok 🗾 görseli ekranda çıktığında dış radar devre dışı duruma gelir. Kırmızı tuşa bir kez daha basıldığında çift ok görsel ekranda çıkar ve 2 radar da çalışır duruma gelir.
- 2- Konum anahtarı üzerindeki Mavi tuşa basıldığında kar tanesi resmi pörünür. Kapı kış moduna geçmiş demektir. Kapı artık açıldığında kullanıcının belirlediği oranda yarım şekilde açılacaktır. Aynı tuşa yine basıldığında güneş resmi çıkar ve kapı normal çalışma moduna dönmüş olur.
- 3- Kapı normal çalışma modunda iken ekranda kapı kapalı işareti 📕 görünür. Konum anahtarı

üzerindeki Mavi tuşa 📰 bastığımızda kapı açı