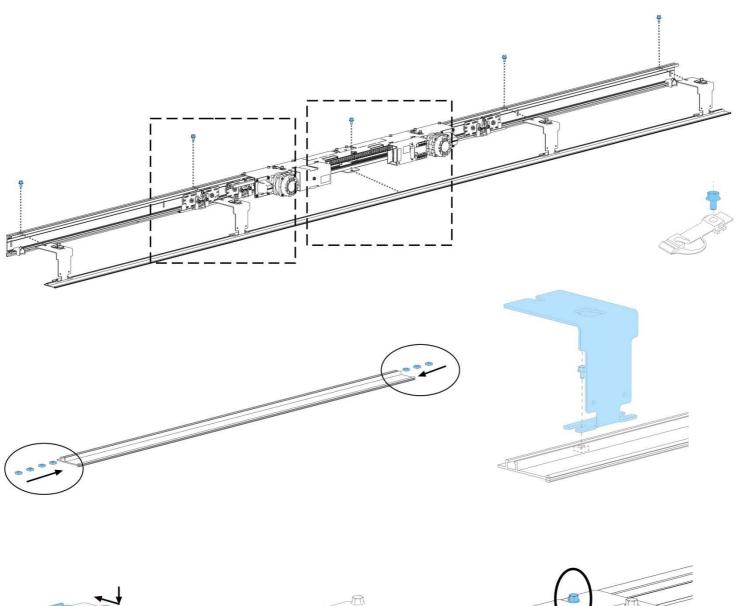

### 2.3 Mounting Steps

1. Double-sided wheel rail profile construction Construction on wheel rail.

2.Construct the wheel rail to the cradle.

**3.**Place the connecting elements in the cage as shown in the grid on the A network.

- S
- 4. Place the wheels in the cradle as shown below

Adjust the Adjusting Wheel using the whisker and tighten the nuts of the Fixed Wheels with

5. Once the wheels are assembled, they must be able to move freely within the enclosure and be firm enough not to come off the wheel rail

6. Install the stop yoke and lock securing apparatus as shown

7. Attach the wheel arms to the mechanism in Mechaism as shown.

8. Using the fasteners mentioned in step 3, place the mechanism into the muscle

9. Attach the wheel arms to the wheels as shown