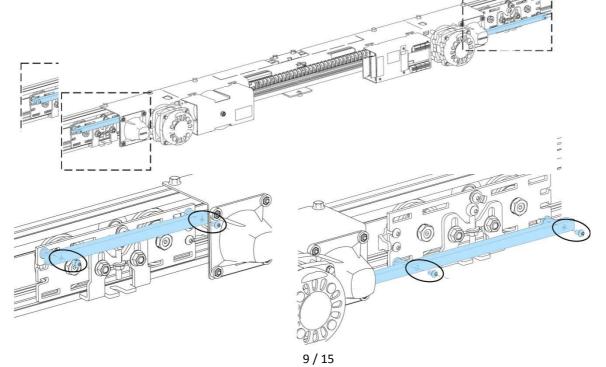

### 2.3 Mounting Steps

1. Double-sided wheel rail profile construction Construction on wheel rail.

2.Construct the wheel rail to the cradle.

**3.**Place the connecting elements in the cage as shown in the grid on the A network.

- S
- 4. Place the wheels in the cradle as shown below

Adjust the Adjusting Wheel using the whisker and tighten the nuts of the Fixed Wheels with

5. Once the wheels are assembled, they must be able to move freely within the enclosure and be firm enough not to come off the wheel rail

6. Install the stop yoke and lock securing apparatus as shown

7. Attach the wheel arms to the mechanism in Mechaism as shown.

8. Using the fasteners mentioned in step 3, place the mechanism into the muscle

9. Attach the wheel arms to the wheels as shown